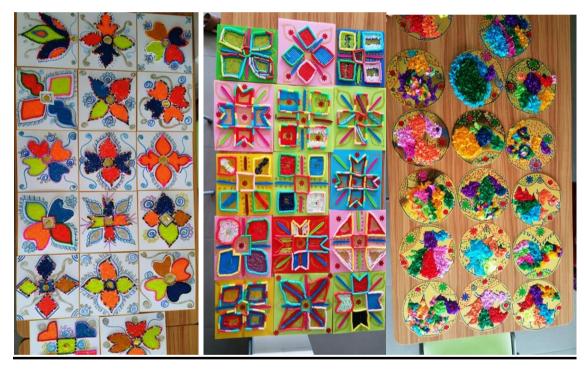

#### Art in Health care setting

1) Healing art at Singapore General Hospital:

2 months project. Art works created by junior doctors, nurses, patients, and the visiting public to the hospital and helpers who are accompanying the patients for their checkups. The art works were exhibited on 70 feet wall from 2<sup>nd</sup> feb 2018 to 30<sup>th</sup> April 2018. Around 450 pieces of art works were produced.

## 2) Bright Vision Hospital :

A puzzle art for 6 weeks project with the patients and volunteers of Bright Vision Hospital . It's the healing art journey for them and the process helped them in regulating their emotions during their stay in the hospital.