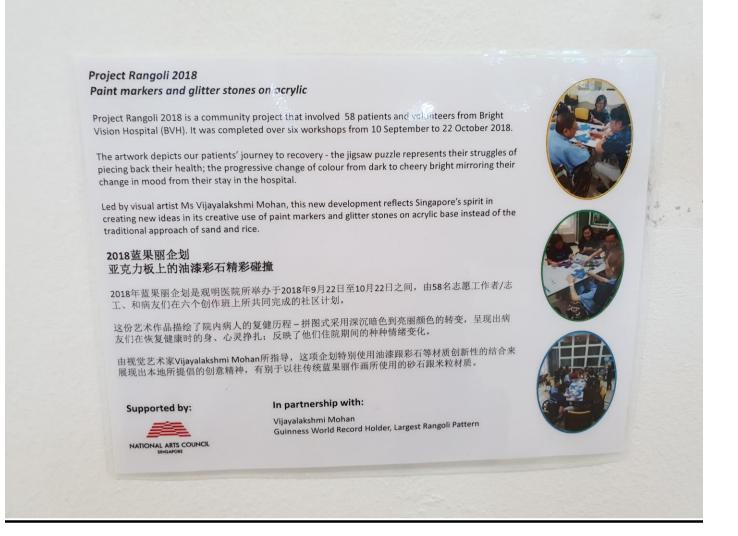

## 2) Bright Vision Hospital :

A puzzle art for 6 weeks project with the patients and volunteers of Bright Vision Hospital . It's the healing art journey for them and the process helped them in regulating their emotions during their stay in the hospital.