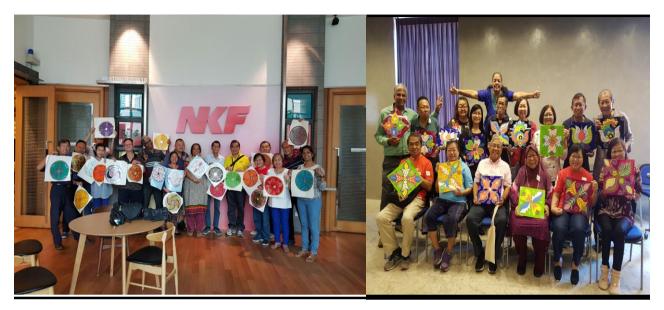

## 4)National kidney foundation: Art works created by the patients come for dialysis.