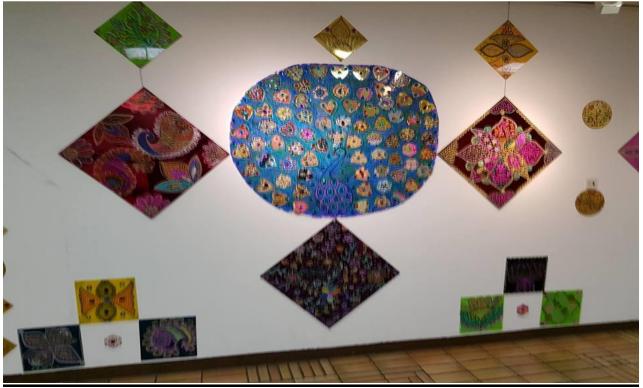

#### Art in Health care setting

1) Healing art at Singapore General Hospital:

2 months project. Art works created by junior doctors, nurses, patients, and the visiting public to the hospital and helpers who are accompanying the patients for their checkups. The art works were exhibited on 70 feet wall from 2<sup>nd</sup> feb 2018 to 30<sup>th</sup> April 2018. Around 450 pieces of art works were produced.