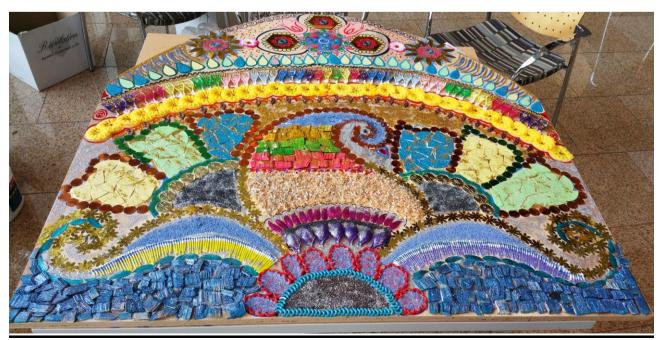

## 2) Bright Vision Hospital :

A puzzle art for 6 weeks project with the patients and volunteers of Bright Vision Hospital . It's the healing art journey for them and the process helped them in regulating their emotions during their stay in the hospital.