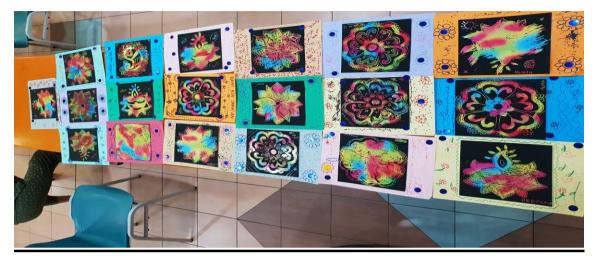

#### Art in Health care setting

1) Healing art at Singapore General Hospital:

2 months project. Art works created by junior doctors, nurses, patients, and the visiting public to the hospital and helpers who are accompanying the patients for their checkups. The art works were exhibited on 70 feet wall from 2<sup>nd</sup> feb 2018 to 30<sup>th</sup> April 2018. Around 450 pieces of art works were produced.