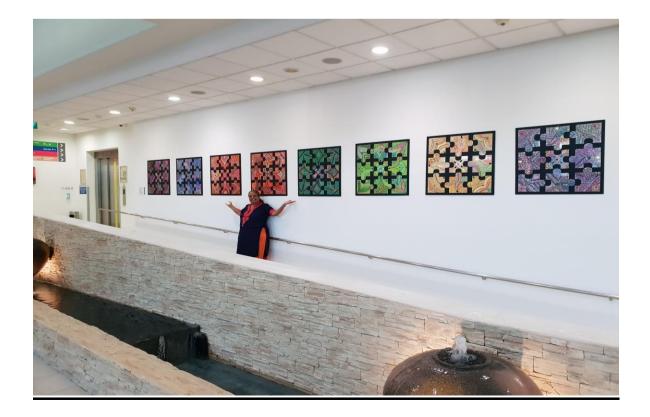

## 2) Bright Vision Hospital :

A puzzle art for 6 weeks project with the patients and volunteers of Bright Vision Hospital . It's the healing art journey for them and the process helped them in regulating their emotions during their stay in the hospital.