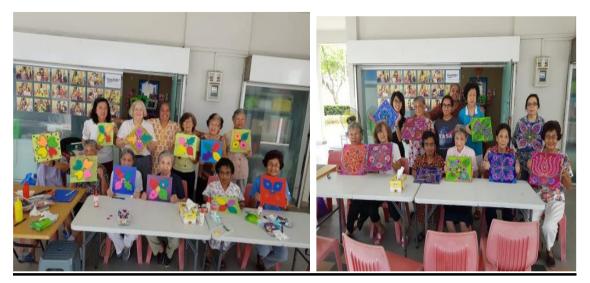

## WE CARE HEALING ART PROGRAMS FOR SENIOR ACTIVITY CENTRES AND NURSING HOMES.

1)JAYMIAH Nursing Home June 2019 to sept 2019( ongoing art activities once a week): Healing art with 25 patients who are staying in the hospital.