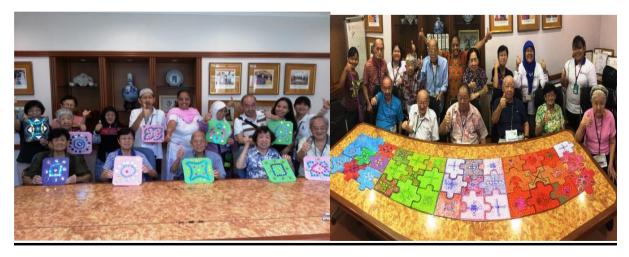

## 2) Bright Vision Hospital :

A puzzle art for 6 weeks project with the patients and volunteers of Bright Vision Hospital . It's the healing art journey for them and the process helped them in regulating their emotions during their stay in the hospital.