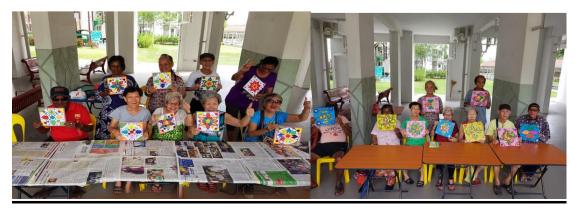

## WE CARE HEALING ART PROGRAMS FOR SENIOR ACTIVITY CENTRES AND NURSING HOMES.

1)JAYMIAH Nursing Home June 2019 to sept 2019( ongoing art activities once a week): Healing art with 25 patients who are staying in the hospital.

2)AWWA Senior activity centre-( Different types of healing art activities for 12 weeks)2018

3) St. Andrew's Nursing Home: (Healing art activites for 15 weeks)

<u>2018</u>