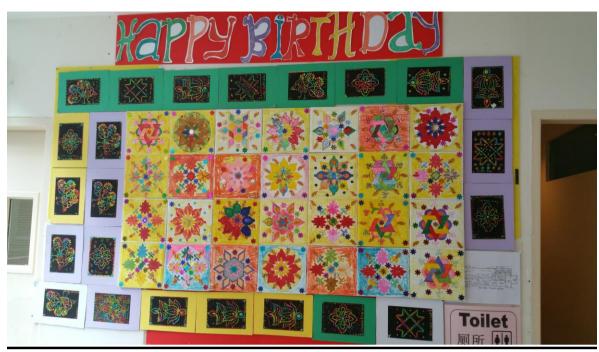

#### Art in Health care setting

1) Healing art at Singapore General Hospital:

2 months project. Art works created by junior doctors, nurses, patients, and the visiting public to the hospital and helpers who are accompanying the patients for their checkups. The art works were exhibited on 70 feet wall from 2<sup>nd</sup> feb 2018 to 30<sup>th</sup> April 2018. Around 450 pieces of art works were produced.