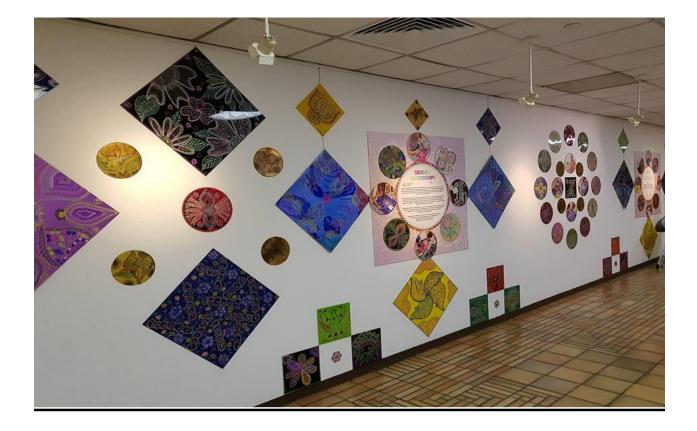

#### Art in Health care setting

1) Healing art at Singapore General Hospital:

2 months project. Art works created by junior doctors, nurses, patients, and the visiting public to the hospital and helpers who are accompanying the patients for their checkups. The art works were exhibited on 70 feet wall from 2<sup>nd</sup> feb 2018 to 30<sup>th</sup> April 2018. Around 450 pieces of art works were produced.