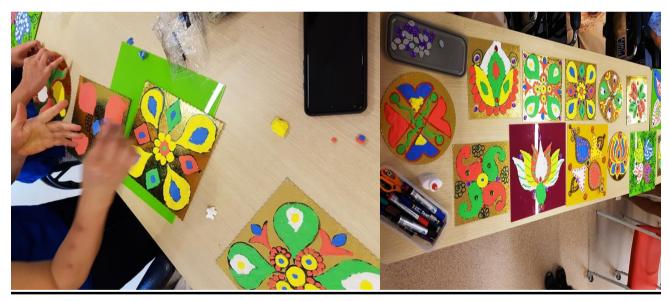

## 2) Bright Vision Hospital :

A puzzle art for 6 weeks project with the patients and volunteers of Bright Vision Hospital . It's the healing art journey for them and the process helped them in regulating their emotions during their stay in the hospital.