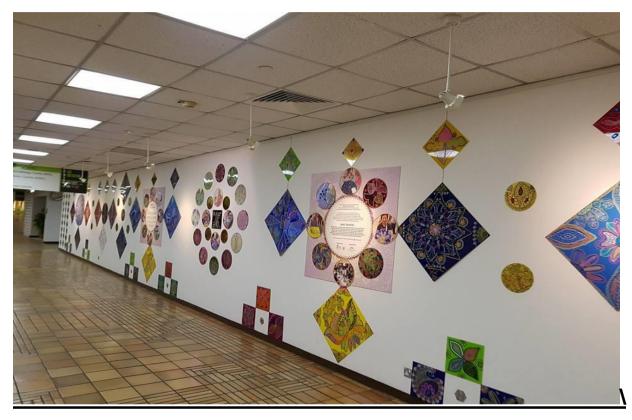

#### Art in Health care setting

1) Healing art at Singapore General Hospital:

2 months project. Art works created by junior doctors, nurses, patients, and the visiting public to the hospital and helpers who are accompanying the patients for their checkups. The art works were exhibited on 70 feet wall from 2<sup>nd</sup> feb 2018 to 30<sup>th</sup> April 2018. Around 450 pieces of art works were produced.