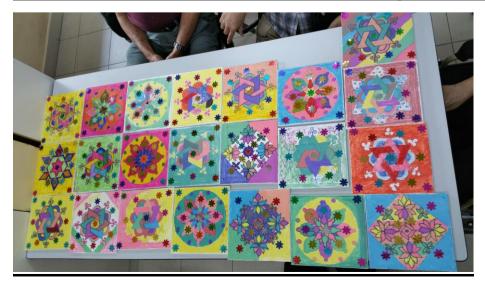

#### Art in Health care setting

1) Healing art at Singapore General Hospital:

2 months project. Art works created by junior doctors, nurses, patients, and the visiting public to the hospital and helpers who are accompanying the patients for their checkups. The art works were exhibited on 70 feet wall from 2<sup>nd</sup> feb 2018 to 30<sup>th</sup> April 2018. Around 450 pieces of art works were produced.